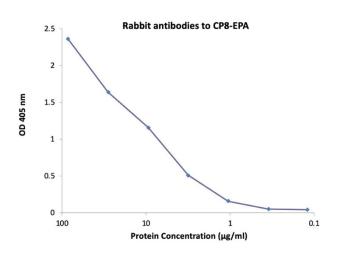

# Applications

**ELISA Data:** CP8 protein was diluted to X ng/well to coat plate. The rabbit Anti-Staphylococcus aureus CP8-EPA was serially diluted, 10-fold from 100 µg/mL and incubated on the coated plates. The washed plates were detected with anti-rabbit IgG-X conjugate and TMB substrate. The OD405 shows strong signals against target protein CP8.