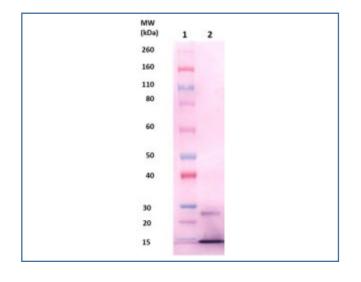

#### Western Blot Data:

100ng (lane 2) of EsxB His6 protein (cat # 0541- 005) was loaded and detected with anti-EsxB His6 polyclonal antibody at 1  $\mu$ g/mL and visualized using an anti-rabbit AP conjugate and AP substrate (lane 2). Lane 1 denotes Novex® Sharp prestained protein marker.