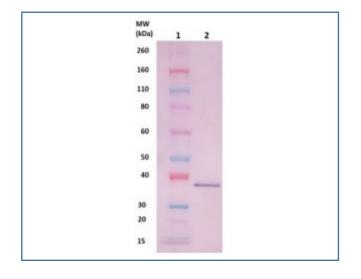

#### Western Blot Data:

100ng (lane 2) of FhuD2 (19-302) His6 protein (cat # 0541-004) was loaded and detected with anti-FhuD2 (19-302) His6 polyclonal antibody at 1  $\mu$ g/mL and visualized using an anti-rabbit AP conjugate and AP substrate (lane 2). Lane 1 denotes Novex® Sharp prestained protein marker.