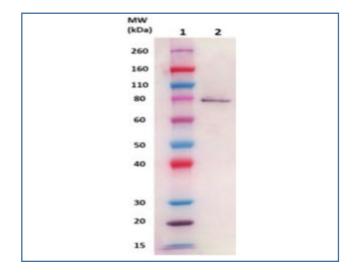

#### Western Blot Data:

100ng of IsdB protein (cat # 0541-001) was loaded and detected with anti-IsdB peptide polyclonal antibody at  $1\,\mu\text{g/mL}$  and visualized using an anti-rabbit AP conjugate and AP substrate (lane 2). Lanes 1 and 3 denotes Novex® Sharp prestained protein marker.