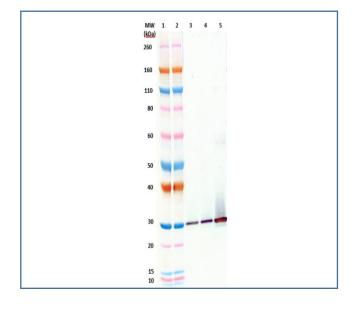

#### Western Blot Data:

SEB at 50 ng, 100 ng, and 500 ng, (lanes 3-5). SEB was detected with monoclonal antibody anti-SEB IgG121 at 0.1  $\mu$ g/mL and an anti-Human IgG-HRP conjugate.