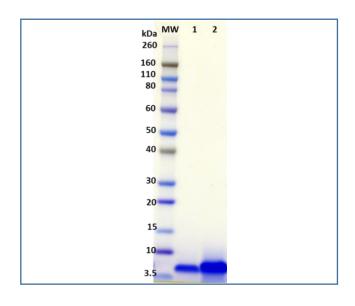

### SDS-PAGE Data:

SDS-PAGE and stain demonstrating 1  $\mu$ g, 5  $\mu$ g (Lanes 1 and 2 respectively) of EBOV delta peptide under denaturing and reducing conditions. MW denotes Novex® Sharp prestained protein markers.