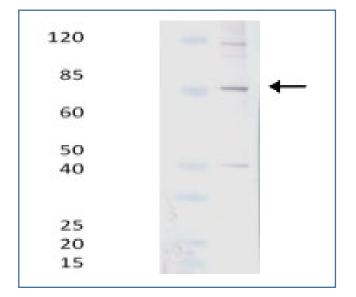

#### Western Blot Data:

Serum tested against sucrose purified infected cell-supernatant. Serum diluted to 1  $\mu$ g/mL and incubated with 2% FBS for 2 hours prior to blotting.