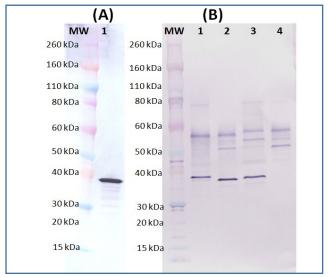

#### Western Blot Data:

Western blot was detected with anti-Hlg B polyclonal antibody at 0.5  $\mu g/mL$  and visualized using an anti-rabbit IgG-AP conjugate and AP substrate. MW denotes Novex Sharp prestained protein markers. (A) 100 ng recombinant rHlg B protein/lane (lane 1). (B) 15  $\mu L$  of culture supernatant/lane. Protein bands with molecular weights <40 kDa were detected in the culture supernatant of USA300 (lane 1), Newman (lane 2) and NCTC 8325-4 (lane 3) but not in the negative control exoprotein negative NCTC 8325-4 strain (lane 4).