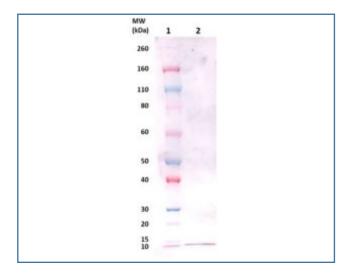

#### Western Blot Data:

100ng (lane 2) of EsxA His-6 protein (cat # 0541- 006) was loaded and detected with anti-EsxA His-6 polyclonal antibody at 1  $\mu$ g/mL and visualized using an anti-rabbit AP conjugate and AP substrate (lane 2). Lane 1 denotes Novex® Sharp prestained protein marker.