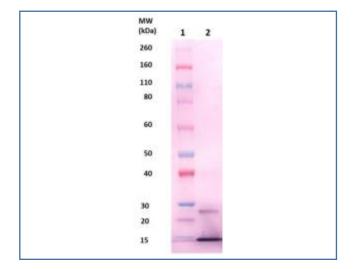

#### Western Blot Data:

100ng (lane 2) of EsxB His6 protein (cat # 0541- 005) was loaded and detected with anti-EsxB His6 polyclonal antibody at 1  $\mu$ g/mL and visualized using an anti-rabbit AP conjugate and AP substrate (lane 2). Lane 1 denotes Novex® Sharp prestained protein marker.