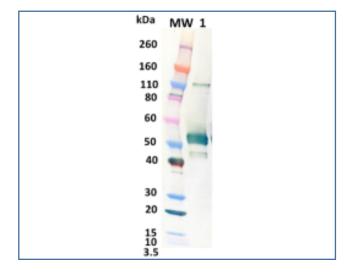

#### Western Blot Data:

 $1~\mu g$  of ZIKV virus lysate (lane 1) tested under denaturing and reducing condition, was detected using the anti-ZIKV E glycoprotein Pab at 0.5  $\mu g/mL$ , followed by an anti-rabbit IgG-HRP conjugate and TMB membrane substrate.