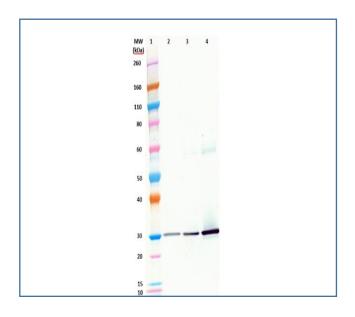

#### Western Blot Data:

SEB at 50 ng, 100 ng, and 500 ng, (lanes 3-5). SEB was detected with monoclonal antibody anti-SEB IgG132AM at  $0.1~\mu g/mL$  and an anti-Human IgG-HRP conjugate.